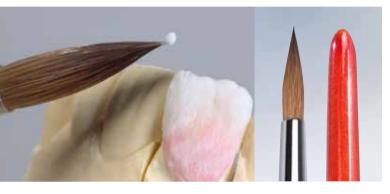

# Basic line Natural bristle brush

The main difference between Basic line and other low cost dental brushes is the choice of material and manufacturing method.

### Advantages

- Best quality selection of red sable natural bristles.
- A high degree of elasticity enables either large or small amounts of porcelain to be lifted.
- Large water reservoir with even moisture dispensing.