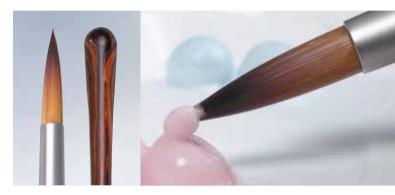

## Ceramicus Synthetic bristle brush

Porcelain brush made from a special, synthetic microhair structure.

#### Advantages

- Great resilience of the bristles.
- Very densely packed bristles.
- No bothersome splaying of the bristles after every porcelain build-up.